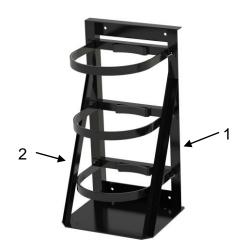

## **Technical Bulletin**

**Issue No: TB201802** 

**Subject:** Improvements to C106 PEFS Bracket

**Product:** 128738 Bracket PEFS C106

## Improvements:

- 1. Upright Angles:
  - a. Steel grade changed from standard structural grade to high strength structural grade
  - b. Steel angle size increased from 40x40x5mm to 50x50x5mm
- 2. Brace Angles:
  - a. Steel grade changed from standard structural grade to high strength structural grade
  - b. Steel angle size increased from 30x30x4mm to 40x40x4mm