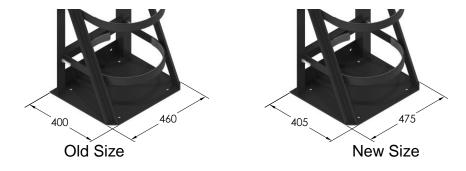

## **Other Changes:**

To accommodate the above improvements the size of the base plate increased slightly as per below figure.

NO CHANGES have been made to any of the mounting hole locations. The improved bracket can be used to replace an old bracket providing there is adequate clearance for the base plate.