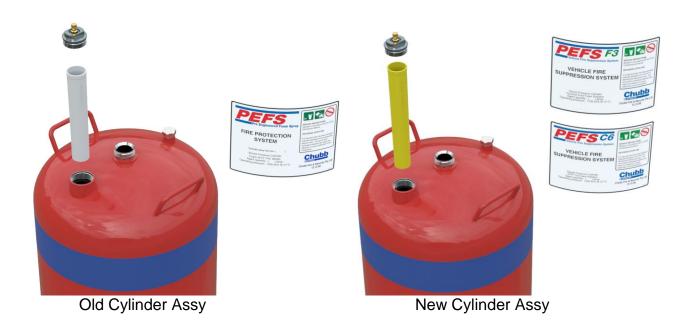

The above cylinder assemblies are used in our PEFS and PEFS F3 product lines. The assemblies have incorporated PEFS Anti-overfill Tubes and Label. Currently, the PEFS F3 Anti-overfill Tubes and Label are being supplied separately and retro-fitted in the field.

The existing PEFS system has been superseded with the introduction of the new PEFS C6 system. As a result, the above cylinder assemblies have changed and will now include the PEFS C6/F3 Anti-overfill tubes and Labels.

## **Technical Bulletin**

| Part   | Cyl  | Old Cylinder Assy's |        | New Cylinder Assy's |        |
|--------|------|---------------------|--------|---------------------|--------|
| Number | Size | Overfill Tube       | Labels | Overfill Tube       | Labels |
| 109508 | C23  | 30257               |        | 36205               |        |
| 109510 | C30  | 30258               |        | 36206               |        |
| 109511 | C45  | 30259               |        | 36207               | 66139  |
| 109512 | C65  | 30260               | 66132  | 36208               | &      |
| 111045 | C106 | 30261               |        | 36209               | 66140  |
| 16113  | C106 | 30261               |        | 36209               |        |
|        | LOCO |                     |        |                     |        |