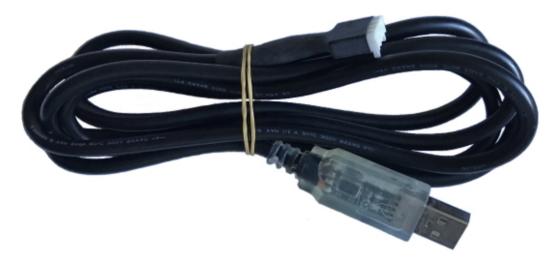

## TECHNICAL DATASHEET VS USB to RS232 Cable

The VS USB to RS232 Cable (**P/N: 255-900**) is compatible with Chubb VS-MKII, LV/MV (Stat-X) panels and has an Inbuilt USB converter. The cable can be used with the VS Terminal application running on Windows or an Android platform (subject to OTG hardware).

## **Features**

- Plug and play functionality
- Compatible USB connetor
- 1.8m cable
- Unidirectional RS232 plug
- Status LED