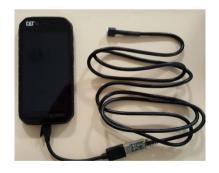

## TECHNICAL DATASHEET VS USB to RS232 Cable

The VS USB to RS232 Cable (**P/N: 255-900**) is compatible with Chubb VS-MKII, LV/MV (Stat-X) panels and has an Inbuilt USB converter. The cable can be used with the VS Terminal application running on Windows or an Android platform (subject to OTG hardware).